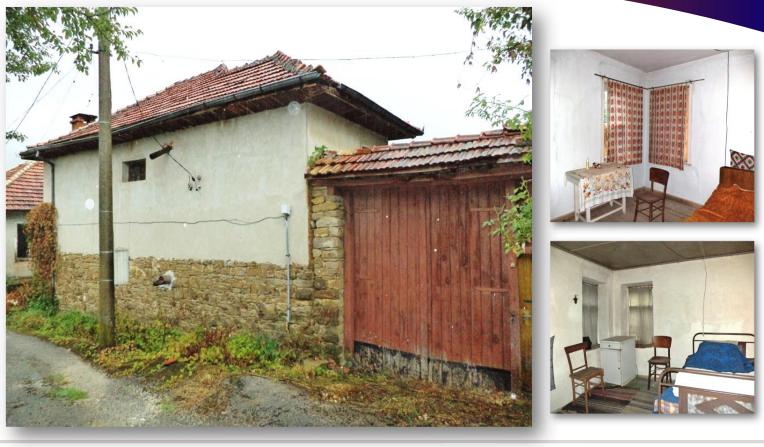

## House for sale in a quiet and peaceful neighbourhood of Dryanovo

The neighbourhood of Marcha is located just 4 km away from the centre of Dryanovo and some 30 km away from the historic town of Veliko Tarnovo. The property is set in a peaceful and quiet area. Dryanovo is located at the foothills of the Central Balkan Mountains, on both banks of Dryanovska River. The town is nestled in area with outstandingly beautiful nature with fresh air and magnificent views.

We present to you a 2-storey house with total living area of 112 sqm. The first floor features a hall, kitchen-diner, living room, bath and a closet. The second floor offers a hall, 3 bedrooms, a closet and a balcony. The house needs some renovation works before it is ready to move in but after that it will transform into your cosy new home in beautiful Bulgaria.

The adjacent garden is 1400 sqm. The soil is very fertile and is great for growing your very own vegetables and fruit. The property is located by an asphalt road so it is easily accessible throughout the year.

This property provides comfort, peace and quiet. This is the perfect place for a holiday home where you can enjoy a peaceful life in a stunning setting. Dryanovo has a good infrastructure and offers all necessary amenities such as schools, kindergartens, nursery, hospital and medical centers. There are many hotels, restaurants, bars and taverns in Dryanovo, since the area attracts a number of tourists each year.

### REDUCED!!!

**FEATURES** 

- Quiet and peaceful neighbourhood
- Just 4 km from the centre
- Close to a forest
- Panoramic views
- Fresh mountain air
- South facing
- Needs renovation
- Fertile soil
- Asphalt road
- Easy year round access
- Close to all amenities