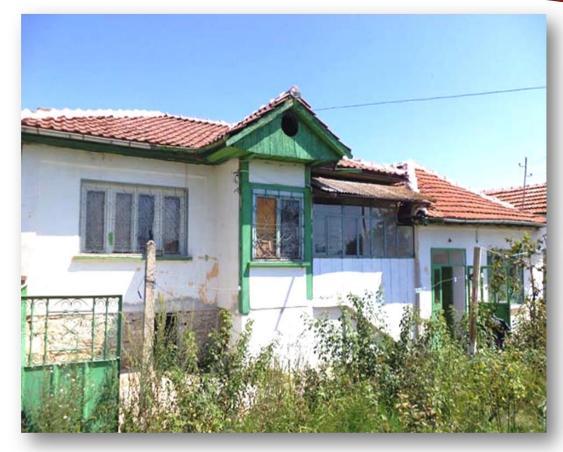

We present to you a 2 storey house in good condition and ready to move in. It has a total living area of 120 sqm, distributed between 2 floors. The first floor features a hallway, kitchen, dining room, bedroom and two baths. An internal staircase leads to the second floor where you will find a hallway and 3 bedrooms. You will find a basement under the main floor. The house has solid stone foundation and is insulated.

The adjacent plot of land is 1300 sqm; it is enclose with a solid stone fence which guarantees your privacy and security. The yard host a nice stone barn, which needs a new roof and can be converted into a lovely summer recreation area with a BBQ spot where you can spend some quality time with your friends and family. The property is easily accessible all year round via an asphalt road.