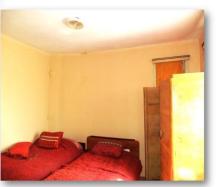

The house is arranged on one floor with a total living area of 82 sqm., distributed between a balcony, 2 bedrooms, a closet, 2 hallways, a living room and a kitchen. There is a basement where you will find 2 rooms. Most floors are laminated and the roof and gutters have been renovated. All of the major renovation works on the house have been done already; it just needs some finishing works.