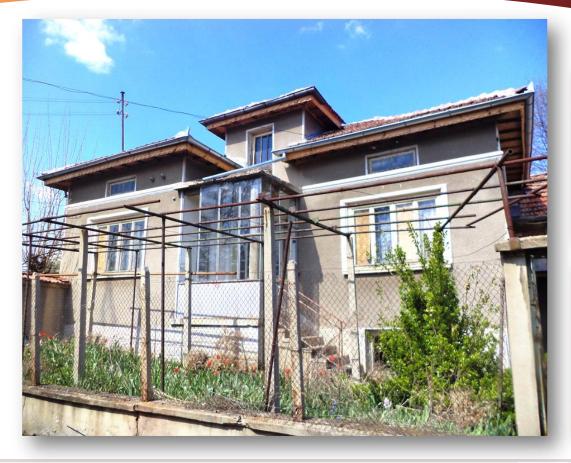

## Brick house in the village of Slomer, close to the town of Pavlikeni

The house is situated in the village of Slomer, which is set in the Danube plain. There is a reservoir near the village which attracts many keen fishermen and the forests in the vicinity abound in game, providing excellent conditions for hinting. There is public transport to Pavlikeni and Svishtov and the neighbouring villages.

The house is arranged on one floor with a total living area of 82 sqm., distributed between a balcony, 2 bedrooms, a closet, 2 hallways, a living room and a kitchen. There is a basement where you will find 2 rooms. Most floors are laminated and the roof and gutters have been renovated. All of the major renovation works on the house have been done already; it just needs some finishing works.

The adjacent garden is 1690 sqm. It hosts a barn and a garage. The fertile soil creates excellent conditions for growing your own tasty vegetables or lovely flowers. There is an outside toilet in the barn. All levels of the house and the garage are connected internally.

The house is water and electricity supplied; it is easily accessible all year round via an asphalt road. If you want peace and quiet this is the house for you since it is the only inhabited house in the area, all other houses are empty.