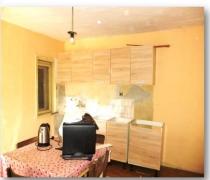

The house is arranged on one floor with a total living area of 82 sqm., distributed between a balcony, 2 bedrooms, a closet, 2 hallways, a living room and a kitchen. There is a basement where you will find 2 rooms. Most floors are laminated and the roof and gutters have been renovated. All of the major renovation works on the house have been done already; it just needs some finishing works.