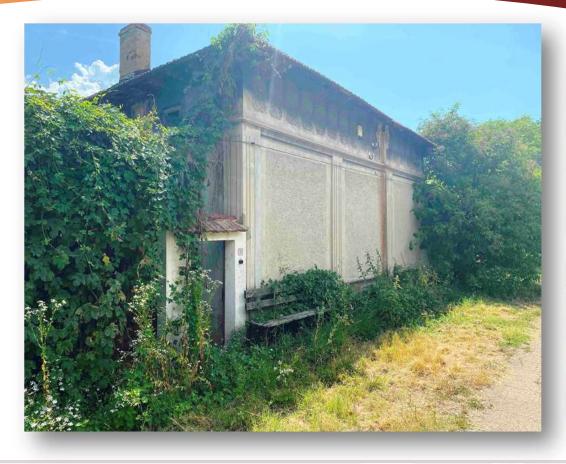

## Rural house situated in the beautiful village of Lesicheri

This spacious house in the village of Lesicheri is located 5 km from Pavlikeni and 31 km northwest from Veliko Tarnovo. This picturesque village is near two large reservoirs and there is a river passing through. The area offers a lot of opportunities for fishing, hunting and complete relaxation in beautiful natural surroundings.

The property is located on 2 levels with a total living area of 120 sq m. The first floor has a hallway, a kitchen, living room and a room suitable bathroom, and internal staircase leading to the second level, which has a corridor and three bedrooms. The interior has wooden floors and ceilings. There is a large stone cellar of 60 sq m, divided into 2 rooms, one of which is suitable for a cozy tavern, whereas the other could be used for storage or a workshop.

The size of the garden is 1,020 sq m and it is well-maintained. The soil is fertile and allows you to grow vegetables, fruit trees and vines. The yard has several outbuildings: stables, sheds and shacks. There is also a summer kitchen with barbecue where you can enjoy the peace and tranquility of your surroundings. The property has water and electricity, and is enclosed by a solid stone wall and large metal gates at the entrance. There is also a garage to park your car.