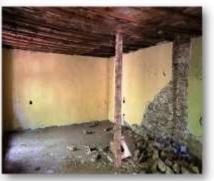

The property is located on 2 levels with a total living area of 120 sq m. The first floor has a hallway, a kitchen, living room and a room suitable bathroom, and internal staircase leading to the second level, which has a corridor and three bedrooms. The interior has wooden floors and ceilings. There is a large stone cellar of 60 sq m, divided into 2 rooms, one of which is suitable for a cozy tavern, whereas the other could be used for storage or a workshop.