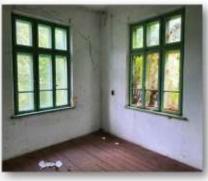

The property is located on 2 levels with a total living area of 120 sq m. The first floor has a hallway, a kitchen, living room and a room suitable bathroom, and internal staircase leading to the second level, which has a corridor and three bedrooms. The interior has wooden floors and ceilings. There is a large stone cellar of 60 sq m, divided into 2 rooms, one of which is suitable for a cozy tavern, whereas the other could be used for storage or a workshop.