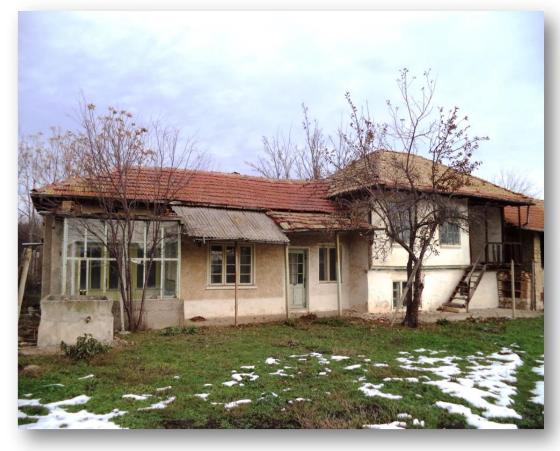

The house is in good condition with solid foundations and needs some renovation to reveal its full potential. Arranged over 2 floors, it comes with a total living area of 107 sqm. The first floor features a kitchen with dining room, corridor, living room, 2 bedrooms, bathroom and basement. External stairs lead to the second floor, where you find a balcony, corridor, 2 bedrooms and a pantry. Typical for such homes, this one features wooden ceilings, wooden flooring and joinery.

The garden to this property is 2000 sqm. The water-well onsite combined with the fertile land create great conditions for gardening, fruit and vegetable growing. The plot hosts a barn, shelters, sheds and a garage. The property is supplied with water, electricity and is accessible throughout the year.