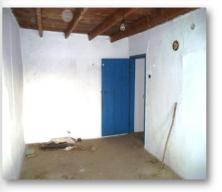

The house is in good condition with solid foundations and needs some renovation to reveal its full potential. Arranged over 2 floors, it comes with a total living area of 107 sqm. The first floor features a kitchen with dining room, corridor, living room, 2 bedrooms, bathroom and basement. External stairs lead to the second floor, where you find a balcony, corridor, 2 bedrooms and a pantry. Typical for such homes, this one features wooden ceilings, wooden flooring and joinery.