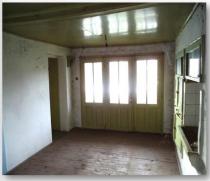

The house is in good condition with solid foundations and needs some renovation to reveal its full potential. Arranged over 2 floors, it comes with a total living area of 107 sqm. The first floor features a kitchen with dining room, corridor, living room, 2 bedrooms, bathroom and basement. External stairs lead to the second floor, where you find a balcony, corridor, 2 bedrooms and a pantry. Typical for such homes, this one features wooden ceilings, wooden flooring and joinery.