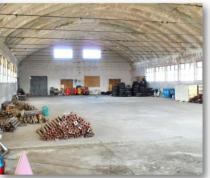

We present to your attention a large plot of 7140 sqm. There are several buildings with a total area of 2400: a large hall, a large storage, a shed with a scale, an external restrooms and an office building. The office building has 4 rooms, a kitchen and a bathroom. You can use these buildings to develop your business or build extras to suit your needs.

Access to the property is through large metal doors that allow trucks to enter the yard. The parking lot is big enough for trucks and lorries and there is a loading ramp to the hall. Take advantage of this great business proposition. If you have your own business or want to start one, then buying this property is a great investment for you.