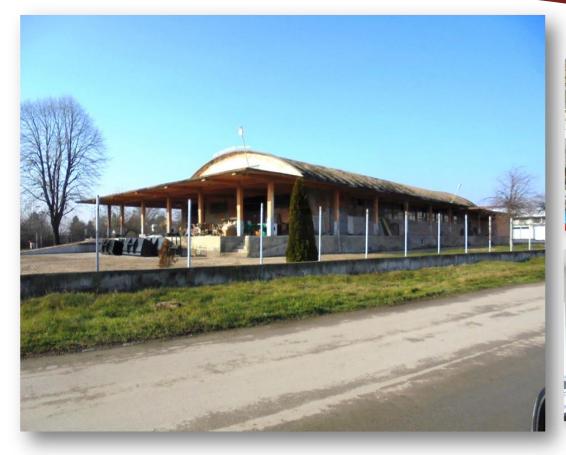

We present to your attention a large plot of 7140 sqm. There are several buildings with a total area of 2400: a large hall, a large storage, a shed with a scale, an external restrooms and an office building. The office building has 4 rooms, a kitchen and a bathroom. You can use these buildings to develop your business or build extras to suit your needs.

Access to the property is through large metal doors that allow trucks to enter the yard. The parking lot is big enough for trucks and lorries and there is a loading ramp to the hall. Take advantage of this great business proposition. If you have your own business or want to start one, then buying this property is a great investment for you.