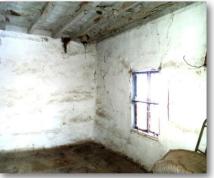

This unique 2-storey house was built in a traditional Renaissance style from stone, wood and mud. The foundations of the property are solid stone and the ground floor has been made entirely of stone. The house comprises of a stone basement with the kitchen adjacent to it and ideal for converting into a tavern. The second floor comprises of two bedrooms, living room and a spacious balcony.

The property proudly faces the Stara Planina Mountains with breathtaking views and 100 metres from the house you can see the River Stara which runs through the mountains, ideal to practice sport fishing. The property is easily accessible throughout the year via asphalt roads and would form an ideal family or holiday home. It is in need of extensive renovation, although it is believed that the structure is basically sound.