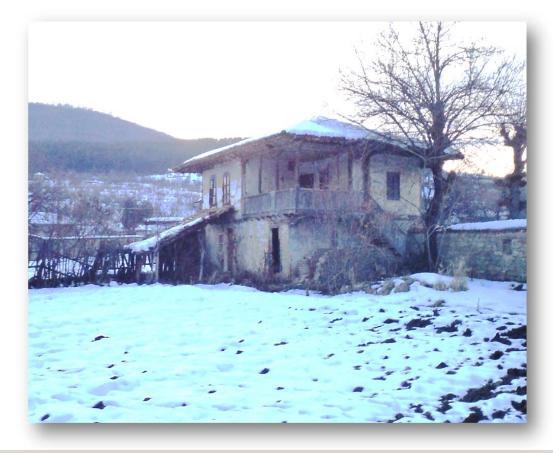

## Close to Veliko Tarnovo stands a Renaissance Detached House Built in 1890

Kesraevo village is well developed and about half an hour from Veliko Tarnovo. In the village you will find the town hall, school, nursery, community centre, grocery shop, and a stunning church built in 1858. There is mobile coverage, connections to satellite and internet and regular bus services.

This unique 2-storey house was built in a traditional Renaissance style from stone, wood and mud. The foundations of the property are solid stone and the ground floor has been made entirely of stone. The house comprises of a stone basement with the kitchen adjacent to it and ideal for converting into a tavern. The second floor comprises of two bedrooms, living room and a spacious balcony.

The property proudly faces the Stara Planina Mountains with breathtaking views and 100 metres from the house you can see the River Stara which runs through the mountains, ideal to practice sport fishing. The property is easily accessible throughout the year via asphalt roads and would form an ideal family or holiday home. It is in need of extensive renovation, although it is believed that the structure is basically sound.