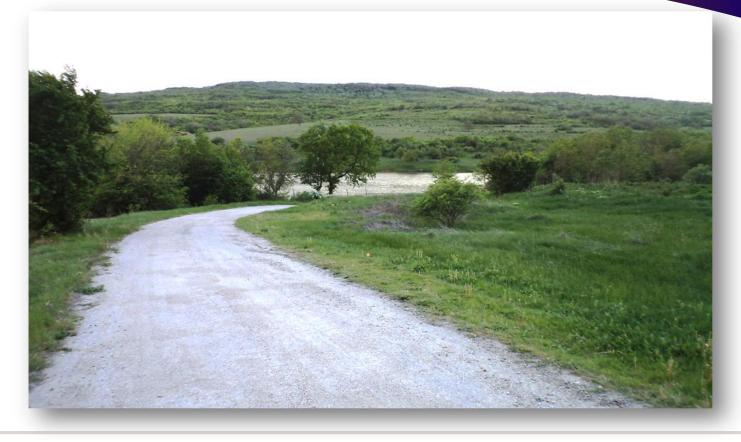

## Plot of land with the size of 2200 sq m, next to main road, near Lyaskovets

The plot is located on the main road between Sofia - Varna, near Lyaskovets. The town is small but well-developed and is only 10 km from Veliko Tarnovo. The area is quiet, ideal for fishing, camping and eco tourism.

This particular property is 2200 sq m of size. The land is flat and has a rectangular shape. The plot is right next to a dam, giving you the opportunity to develop your own business. The property is suitable for building a motel, roadside restaurant, petrol station, etc. It's all up to you! The location of the property – next to the main road connecting Sofia and Varna - guarantees you easy access all year round and you are sure to have many stoppers-by, should you decide establishing your own business.

The area attracts many tourists. Aside from establishing a business, this could be the place for your new family home or holiday villa with a large garden and panoramic views! Do not miss your chance to get this property located near Veliko Tarnovo now!