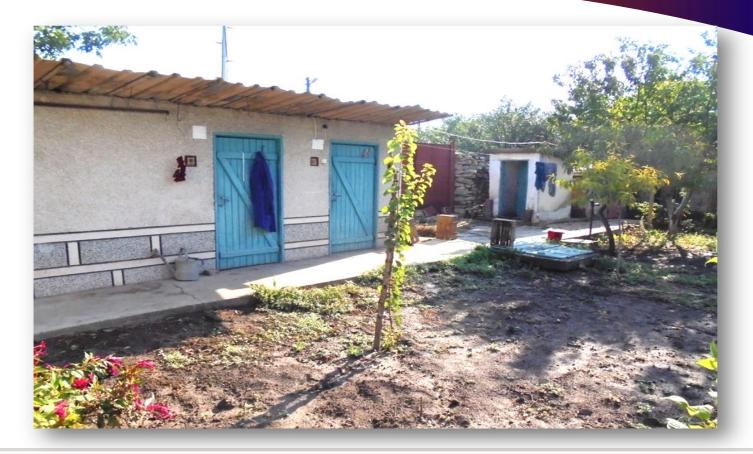

## Regulated plot of land with outbuildings in the village of Parvomaytsi, 15 km away from Veliko Tarnovo

This property is located in a quiet peaceful spot, ideal for a second home or a holiday villa. It is located at a great part of the village and is accessible all year round.

The regulated plot of land comes with several farming outbuildings. The plot is 670 sqm and is ideal for building a house or a holiday villa. You can additionally have a patio/recreation area with a BBQ, where you can gather friends and family. Your investment is definitely worthwhile. Access to the property is via big metal gates which allow you to park within the premises.

This plot has water and electricity supply. Its size allows you to have the garden you have always dreamed of where you can enjoy the sunny southern exposure of the property and the peacefulness and serenity of the area. Additionally, the banks of the Yantra (which runs near the plot) provide great opportunities for fishing and recreation.