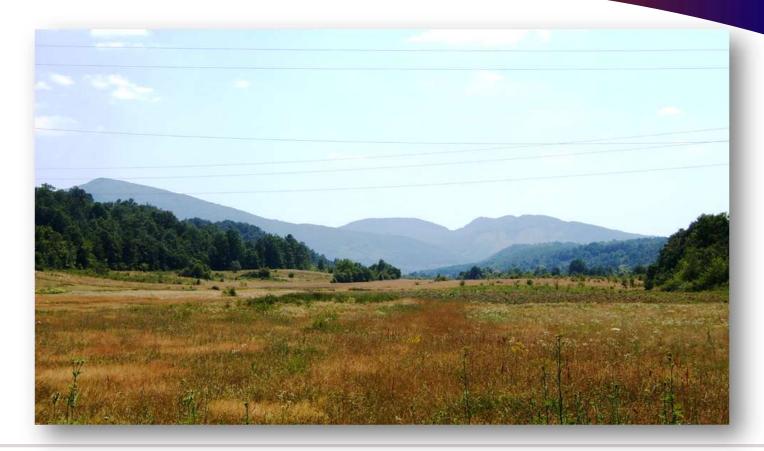

## Regulated plot of land at the heart of the Elena Balkans and near a river

This plot of land comes with the modest size of 840 sqm. It is situated in the picturesque mountain village of Chakali, which can be found in the heart of the Elena Balkans. It's just like paradise, surrounded with unspoilt nature and picturesque scenic views. Chakali village is located 10km from Elena town and less than an hour from Veliko Tarnovo. The unique scenery, fresh mountain air, peace and tranquility and the stunning views of mountains are truly breathtaking.

This property is ideal for house building, as it is regulated and surrounded by terrific nature and beautiful views, and there is water and electricity nearby. This is a great spot for a holiday villa, retirement home or family residence, surrounded by peace and tranquillity and within close reach to the town of Elena and its amenities.

The village is set in an area of natural beauty, with mountain lakes, abundant fauna and flora and not far from the popular local ski slopes. Another advantage of the village is its close proximity to "Yovkovtsi" Dam and the Elena River with plenty of fishing available and less than an hour's drive from Veliko Tarnovo.