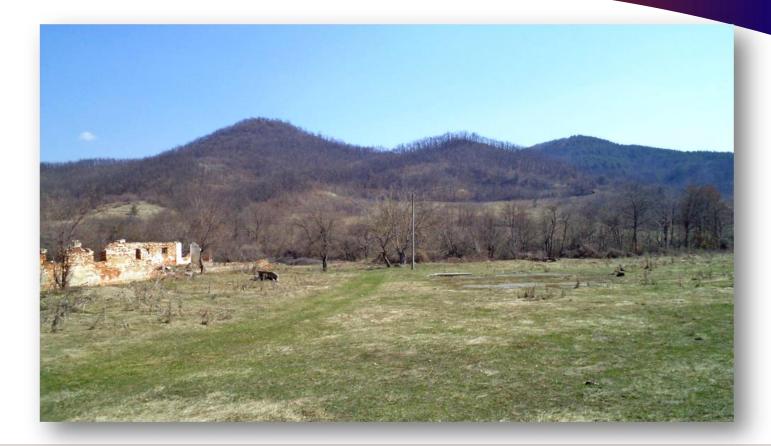

## Good sized Development opportunity next to a beautiful river in the North Central Bulgaria Mountains

This good sized plot of regulated building land is for sale in regulation.

It is ideally located next to the beautiful River Kostelska on the edge of Kostel village. The property extends to 7 Decares (approx.1.5 acres) which was previously a former farmyard with two old farm buildings on it.

The village of Kostel is situated in the picturesque Elena Balkan, close to the natural region of "Valeto", at the foot of mountain Goliama Turla. In the village of Kostel runs the Kostelska River, which takes its source from the wild and wonderful reservation "Biala Krava". In these crystal waters of the river one can see the wild mountain trout which affords fishing opportunities. The village is also a point from where many eco-trails start, leading to fabulous breath-taking mountain viewpoints that attract mountain tourism.

The plot has a sunny, south facing beautiful panoramic view of the river and forests with the Mountains beyond. The plot is supplied with electricity close by along with a good water supply in the village which could be extended to the site