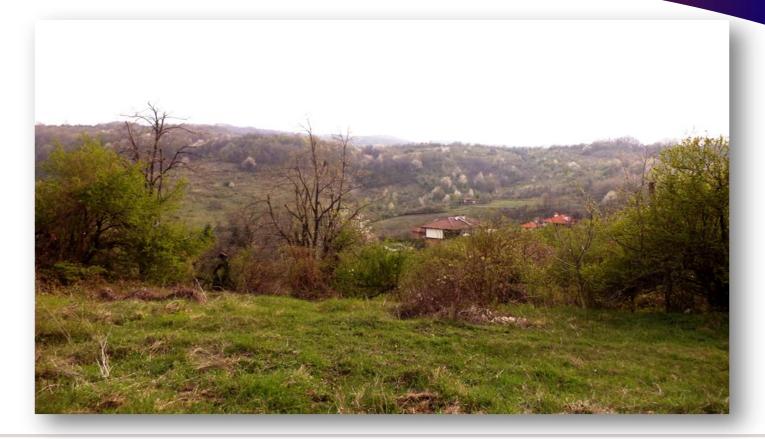

## Regulated plot close to a dam in a small mountain village, 20 km away from the town of Elena

This village can be found in the heart of Elena Balkans. It's just like paradise, surrounded with unspoilt nature and picturesque scenic views. The village of Badevtsi is located 20 km away from the town of Elena and less than an hour from Veliko Tarnovo. The unique scenery, fresh mountain air, peace and tranquillity and the stunning views of mountains are truly breath taking. Also there is river running close by, providing excellent conditions for fishing for keen fishermen. The settlement is easily accessible throughout the year.

The plot we present to you is the ideal place to build your new house; it is regulated and offers great panoramic views. The place is suitable both for holiday villa due to the serene beautiful nature and for a permanent residence because of its close proximity to the town of Elena.

The water and electricity mains are close to the plot. It is easily accessible throughout the year via asphalt road. With its 1788 sqm the plot is big enough to have a large garden with barbecue and pool that will perfectly complement your home. You can set up a summer seating area where you can chill out and savour the spectacular beauty of this heavenly place. The pristine beauty of the area will make you forget about the hustle and bustle of daily life.