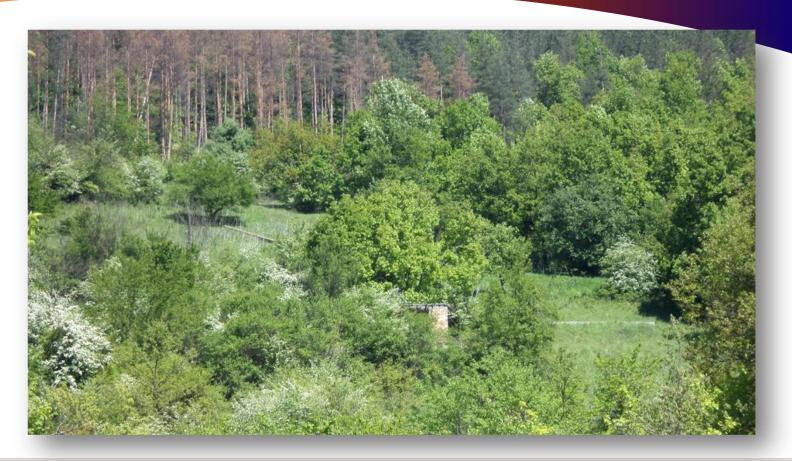

## Huge regulated plot set in a heavenly location in the Elena Balkans

The picturesque village of Ganev Dol is situated in the heart of the Elena Balkans. The village is approximately 11 km away from the town of Elena and less than an hour away from Veliko Tarnovo. The village is surrounded by cultural sites and places of interest, one of them being the Preobrazhenie Gospodne Maryan Monastery, which is 4 km away from the village.

We present to you a huge regulated plot of land (18,550 sqm). This property is ideal for house building. This is a great spot for a holiday villa, retirement home or family residence, surrounded by peace and tranquillity and within close reach to the town of Elena and its amenities. You can also erect a guest house or hotel as you have big enough garden to set up various attractions for your guests — a swimming pool, gazebos, BBQ areas, and kids' playground — from where they can enjoy the beauty of this heavenly location. The plot of land is located close to the Maryan Winery, so you can take your guests there for a guided degustation tour.

The plot is water and electricity supplied and is accessible all year round via an asphalt road. Don't miss out on this great opportunity to build your new home in beautiful countryside Bulgaria.

The beautiful setting of this plot - the Elena Balkans with its pristine and unspoilt beauty will make you forget about the hasty pace and noise of everyday life. Here you will lead a peaceful living and still be in proximity to amenities. You can relax, have a break and recharge your energy.