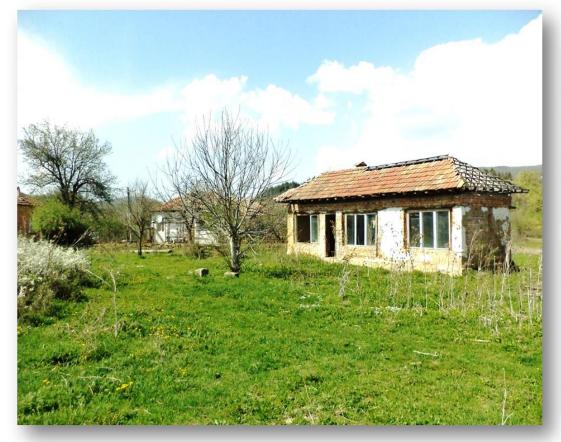

## Small village house for renovation, near Elena

This small rural house is situated in the small picturesque village of Bebrovo, in the heart of the Elena Balkans and close to Elena town. The village is less than an hour's drive from Veliko Tarnovo, the historical capital of Bulgaria. The village has a community hall, elementary school, a social club and a nursery.

This bungalow comes with the modest 33 sqm of living area. The house needs some major renovation, but given its price, your investment is definitely worthwhile. The property is supplied with water and electricity and is accessible all year round.

The garden to this property is 525 sqm. The south-facing plot allows you to have a great recreation area with barbecue and summer arbour, why not even a small pool. Here you will enjoy a fully relaxing holiday in a tranquil location with terrific panoramic views.

REF: 5084/037

Euro 7.800

**Euro 7,000** 

## **FEATURES**

- REDUCED!!!
- Near Elena
- Beautiful setting
- Peaceful location
- Great rural tourism location
- Near river and dam
- Picturesque views to the Balkans
- Southerly exposure
- Needs renovation
- BBQ opportunity
- Asphalt road
- Near main roads