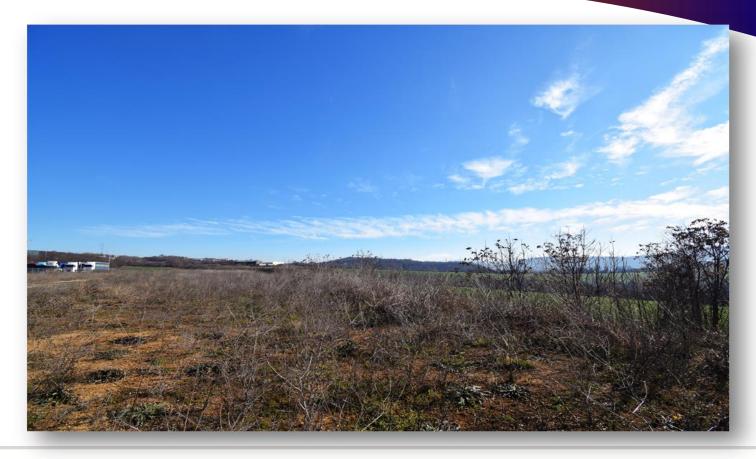

The large plot of land is 8000 sqm and is in close proximity to the main Sofia-Varna road, only 100 meters away. It is idea for business investment. It is suitable for a car dealership, warehouses or even a roadside establishment. There is a connection to water and electricity is close by.

The area is perfect business opportunity due to its proximity to the historical capital of Veliko Tarnovo which is an attractive place for thousands of tourists. Its location near the main road guarantees a lot of customers and good ad for your business.

The village is situated on the banks of the Yantra River and Ledenik is one of the highly sought after to purchase land and properties. Take advantage of the large plot of land and start your successful business now.