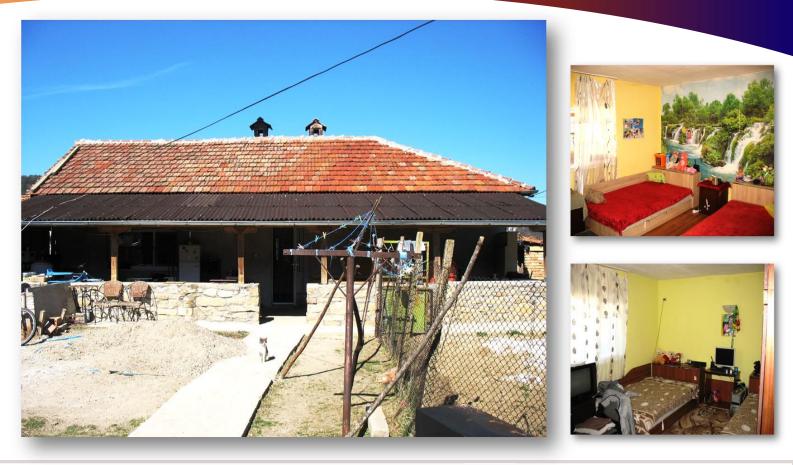

## Big house for sale in the village of Pchelishte, just 12 km away from Veliko Tarnovo

The house is situated in the quiet picturesque village of Pchelishte that has all the necessary amenities such as a medical centre, a post office, a pharmacy, a community centre with a library, cafes, shops, good mobile network coverage and regular bus transport to Veliko Tarnovo and the villages nearby. The picturesque nature and the peacefulness of the area will enchant you with its beauty and make you fall in love with it.

We are offering you two houses in one property - one of them is brand new and the other one is either for major renovation or for demolition. The new house was built in 2013 and has a total living area of 120 sqm. It has 2 bedrooms, a hallway, a bathroom, a laundry room, a kitchen with a living room and a big terrace. There is also a shed/BBQ area out back. The house is insulated and has a fireplace.

The adjacent yard hosts 2 farm outbuildings. The garden is 2650 sgm, ideal for gardening, because of the fertile soil. The property is supplied with water and electricity and is located next to an asphalt road. The property is located on the highest point in the village, which means you will have amazing views in all directions.