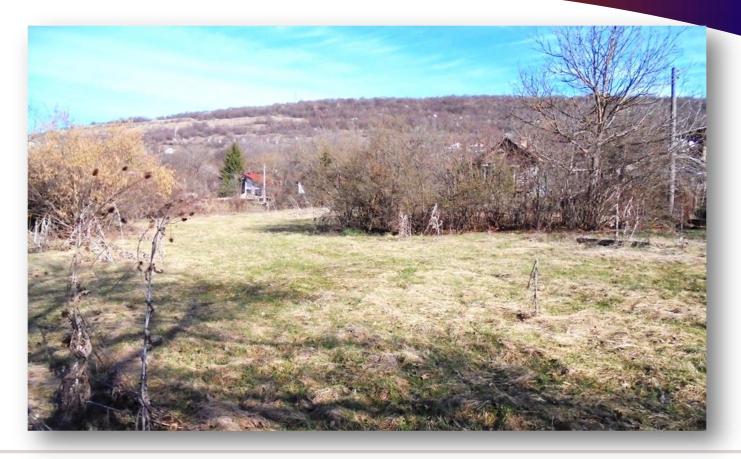

#### Plot of land for sale in the village of Malki Chiflik, just 5 km away from Veliko Tarnovo

The village of Malki Chiflik is only 5 km away from Veliko Tarnovo and 3 km away from the main arterial road connecting Sofia, Veliko Tarnovo and Varna. The village is quiet and peaceful with many Bulgarian and foreign residents. It has a few shops, pubs, a doctor's office, post office, town hall, gas station, community centre and regular bus transport to Veliko Tarnovo.

We present to you a plot of 1332 sqm. Great panoramic views are revealed from the property so it would be a fantastic location for your new house. There are water and electricity mains near the plot. There is plenty of space for a nice shaded seating area with a BBQ where you can spend lovely moments with your friends and family. Also why not build yourself a swimming pool with tempting deck chairs around it? The property is easily accessible throughout the year via an asphalt road. If you fancy the rural lifestyle – unbothered by traffic and hurry – but with all of the conveniences of a city close by, this location should be on your radar.

### FEATURES

- Excellent village location
- Close proximity to town
- Close to a reservoir
- Tourist-attractive area
- Quiet and peaceful
- South facing
- Panoramic views
- Water and electricity mains nearby
- Asphalt road
- Easy year round access