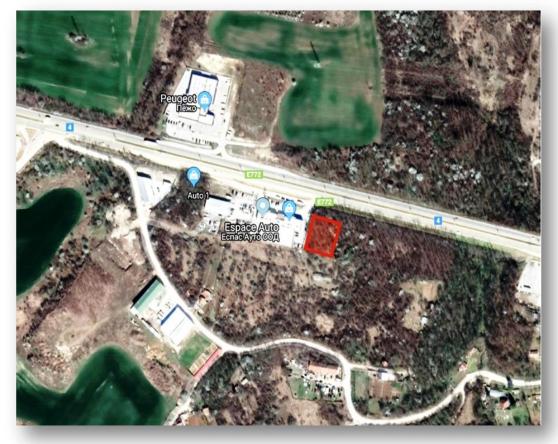

## Plot of land in a very attractive location at the entrance of Veliko Tarnovo

The plot of land we present to you is located in Salamatya area in Veliko Tarnovo, at the entrance of the city at the Veliko Tarnovo - Sofia road. Its location provides an excellent opportunity for business development due to its proximity to the main road and the entrance to the city.

The size of the plot is 1500 sqm. The plot is located next to an asphalt road and a car service. The area is suitable for building a show room or similar type of business project, commercial warehouse, logistic storage and more.

The Salamatya area offers an excellent opportunity for investment and development of various business projects.

REF: 5000/1244 Euro 110,000