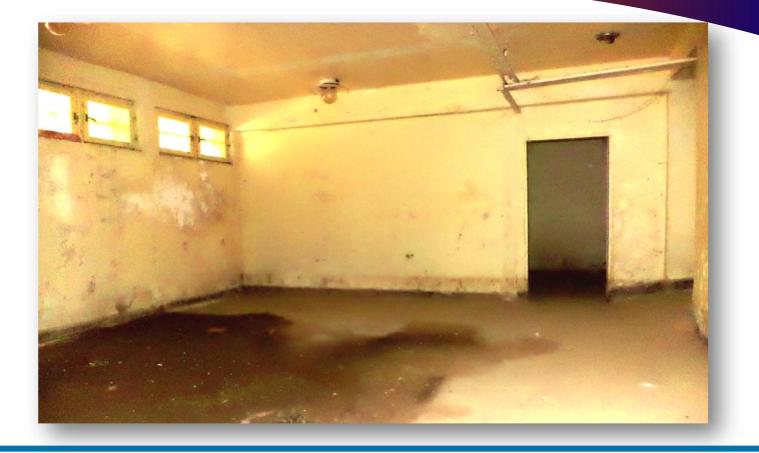

## Spacious warehouse in Veliko Tarnovo, near main road Sofia – Varna

This warehouse in Veliko Tarnovo is only 10 minutes by car from the town centre. The building is located near the main road Sofia - Varna, making it easily accessible throughout the year.

This property provides an area of 112 sqm, distributed between 3 halls, respectively 51, 39 and 22 sqm. The property is located in the basement of a large building, situated in an industrial area with an easy access for large vehicles. Besides the convenient location, the property offers is sufficient parking areas.