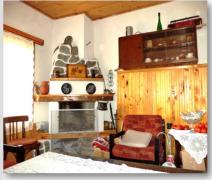

This particular single-storey house has a total living area of 120 sqm distributed between a corridor, 4 bedrooms, 2 kitchen, a living room with a wonderful fireplace and 2 bathrooms. The house is in excellent condition, sold fully furnished and ready for you to move in. This home also comes with wooden flooring and ceilings, and there is wooden panelling in the living rooms. The bathrooms are new. Additionally, there is a lovely veranda in front of the house – an ideal place for recreation while enjoying the terrific mountain views.

## **FEATURES**

- REDUCED!!!
- Only 3 km from Elena
- Beautiful natural setting
- Quiet peaceful location
- In excellent condition
- Ready to move in
- Fully furnished
- New bathrooms
- Wooden flooring and ceilings
- Wooden panelling in the living room
- Fireplace
- Three-phase electricity
- Veranda
- Large barbecue area
- Garage with storage
- On a main road
- Easy year-round access