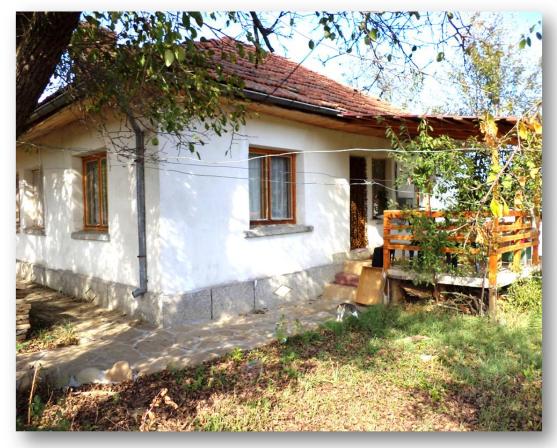

## Lovely house in excellent condition near the town of Elena

This wonderful house is only 3 km from the town of Elena, nestled in the picturesque hills of the Kilazhevtsi – an easy-to-access district of the town situated among the peace and quiet of the Balkans.

This particular single-storey house has a total living area of 120 sqm distributed between a corridor, 4 bedrooms, 2 kitchen, a living room with a wonderful fireplace and 2 bathrooms. The house is in excellent condition, sold fully furnished and ready for you to move in. This home also comes with wooden flooring and ceilings, and there is wooden panelling in the living rooms. The bathrooms are new. Additionally, there is a lovely veranda in front of the house – an ideal place for recreation while enjoying the terrific mountain views.

The garden to this property is 2705 sqm, and it hosts a garage with a storage room. The plot has enough room for additional outbuildings and/or a summer kitchen. There is also a large barbecue area in the garden, as well as an outdoor tap.