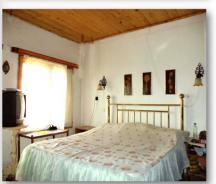

This particular single-storey house has a total living area of 120 sqm distributed between a corridor, 4 bedrooms, 2 kitchen, a living room with a wonderful fireplace and 2 bathrooms. The house is in excellent condition, sold fully furnished and ready for you to move in. This home also comes with wooden flooring and ceilings, and there is wooden panelling in the living rooms. The bathrooms are new. Additionally, there is a lovely veranda in front of the house – an ideal place for recreation while enjoying the terrific mountain views.